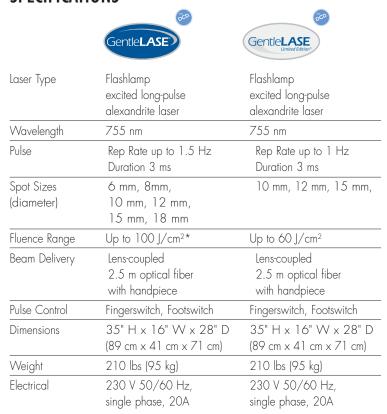

ion is assured.

## PRE- AND POST-TREATMENT RESULTS

Upper Back





Pigmented Lesions





Vascular Lesions





Wrinkles







# THE TECHNOLOGY YOU WANT. THE FLEXIBILITY YOU NEED.

The advanced technology of GentleLASE is more accessible than ever thanks to Pathways —your path to unprecedented Choice, Flexibility and Value. The choice of a complete range of innovative technologies for optimal treatment. The flexibility to meet your specific needs today, then easily upgrade as you expand your practice. The value that comes from cost-effectively growing your business—step-by-step, with the leader in medical and aesthetic lasers.

To learn more about Pathways, visit Candela at www.candelalaser.com/pathways.asp or call 1-800-821-2013.



CHOICE

FLEXIBILITY

VALUE

#### **SPECIFICATIONS**



#### OPTIONAL DYNAMIC COOLING DEVICE

Integrated controls, cryogen container and handpiece with distance gauge

|                | 0 0                    |
|----------------|------------------------|
| Cryogen        | HFC 134a               |
| DCD Spray      | User adjustable range: |
| Duration       | 20-100 ms              |
| DCD Delay      | User adjustable range: |
| Duration       | 3, 5, 10-150 ms        |
| DCD Post       | User adjustable range: |
| Spray Duration | 0-100 ms               |



Complies with FDA performance standards for laser products except for deviations pursuant to Laser Notice No. 50 dated July 26, 2002.





\*Use of fluences greater than 80 J/cm² for vascular lesions and 60 J/cm² for hair removal is considered investigational by the FDA.

Specifications