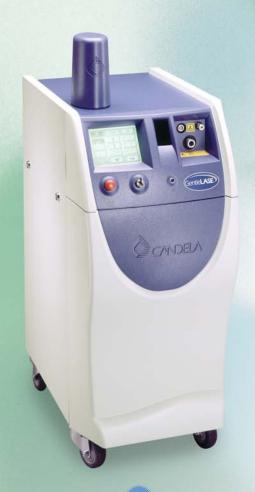

## The Best Hair Removal Laser Is Now Better Than Ever

The premier laser for removing hair, vascular and pigmented lesions and wrinkles is now smaller, lighter and faster. For the first time ever, you can have a system that you can easily transport from office to office. The GentleLASE is:

Faster—With a 1.5 Hz repetition rate, the GentleLASE is 50% faster than our previous model, the GentleLASE Plus.

Smaller—For your convenience, the GentleLASE system sports a new compact design.

More portable—A lightweight design and rotating wheel casters enable you to move the GentleLASE with ease.

More flexible—In addition to its 8, 10, 12, 15, and 18 mm spot sizes, the GentleLASE offers a 6 mm spot size, especially appropriate for applications other than hair removal, like treating leg veins.

More convenient—With a longer delivery system, you can now treat patients from "head-to-toe" without the need to reposition the laser.

More comfortable—Our unique, patented DCD cooling system has been augmented with a postapplication cooling feature for even greater patient comfort.

The GentleLASE Limited Edition is a cost effective alternative to the GentleLASE, yet offers many of the same features of its multi-functional namesake.