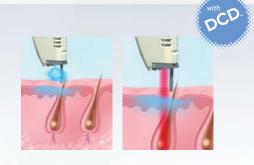

A Dynamic Cooling Device so original, it's patented.

Candela's patented Dynamic Cooling Device<sup>™</sup> (DCD<sup>™</sup>) provides consistent, reproducible epidermal cooling and unparalleled comfort for your patients. DCD prepares skin for treatment by selectively spraying the upper layers with a cooling burst of cryogen in adjustable spray/delay durations, milliseconds before and after the laser pulse. DCD's unique design provides excellent visibility throughout the entire process. The most powerful benefit to you? Speed and Patient Safety. DCD is operator technique independent—it will provide the same epidermal protection no matter how fast the laser is fired. The more patients you see and treat optimally, the more profitable for your practice..