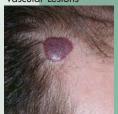

## PRE- AND POST-TREATMENT RESULTS

Upper Back

Pigmented Lesions

Vascular Lesions

Wrinkles

- Hair Removal on all skin types
- Pigmented lesions including:

Sun Damaged Skin

Age Spots

Freckles

Melasma

Café-au-lait

Seborrheic Kereatoses

• Vascular – from thick, vascular anomalies such as hemangionas to leg and facial veins