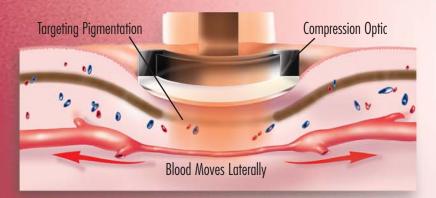

OUR PATENTED PIGMENTED LESION
HANDPIECE\*\* TARGETS AND ELIMINATES
BROWN SPOTS AT THE EPIDERMIS LEVEL
WITHOUT IMPACTING UNDERLYING
BLOOD VESSELS CAUSING PURPURA.