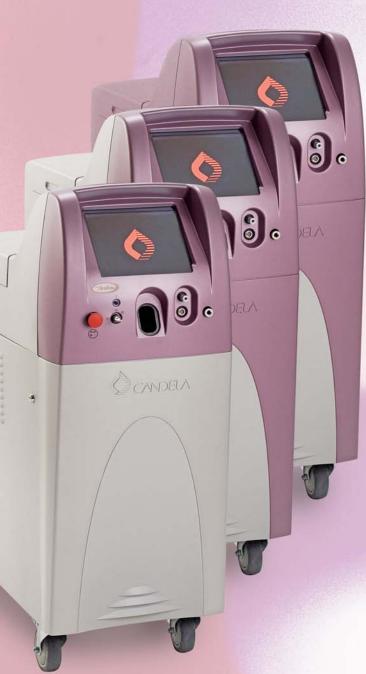

### Next Generation Technology, Unprecedented Product Versatility

Candela's gold standard Vbeam laser is better than ever thanks to cutting edge technology now available in three different configurations. One of them is right for your practice. Best of all, like all Candela products, our lasers are designed to grow with your practice. They are fully upgradeable, with training and service designed to keep pace with your changing needs.

### Choose the One That's Right for You