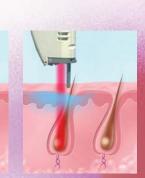

## A DYNAMIC COOLING DEVICE SO ORIGINAL, IT'S PATENTED

Candela's patented Dynamic Cooling Device™ (DCD™) provides consistent, reproducible epidermal cooling and unparalleled comfort for your patients. DCD prepares skin for treatment by selectively cooling the upper layers with a burst of cryogen milliseconds before the laser pulse. DCD's unique design provides the user with excellent visibility throughout the entire process. The most powerful benefits to you? Spe

process. The most powerful benefits to you? Speed and Patient Safety.

DCD is operator technique independent—it will provide the same epidermal protection no matter how fast the laser is fired. The more patients you see and treat optimally, the more profitable for your practice..